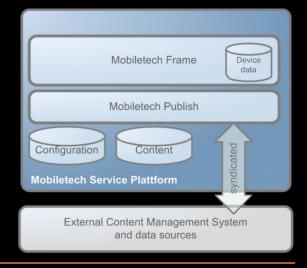

#### Cloud service

The mobile rendering engine (Frame) and the publishing and configuration tool (Publish) are hosted on Mobiletech's Cloud Service.

All editorial content is fed to the hosted platform either using xml feeds or web services for more dynamic services.

Additional mobile content can be added.