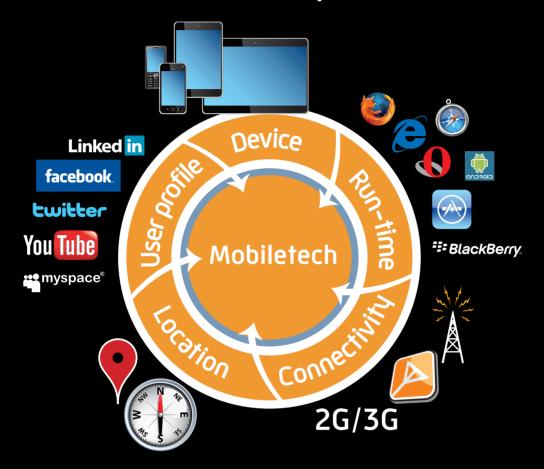

# The Mobiletech Platform

## All channels, All platforms

## Mobiletech's approach to mobile is:

- Easy workflow integration.
- Context optimization of content, presentation and interaction.
- Runtime independence
- Freedom to create working business models

## Mobiletech's Platform offers

- Scalability
- Maintainability
- Flexibility