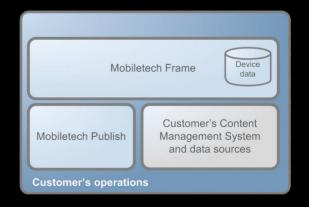

## Full Mobiletech Platform deployment

For enterprise customers with vast amounts of data and content sources a combined deployment of Mobiletech Frame and Mobiletech Publish can handle the management and provide the flexibility needed to create the mobile experience you want.

This model provides all features of Mobiletechs offerings as the full platform is installed.