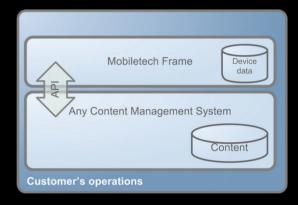

#### Mobiletech Frame software SDK

Mobiletech frame delivered as an SDK (Software Development Kit) and installed on a separate server (servlet container) in the customer's operational environment.

Content is published using local data access or local APIs. Mobiletech Frame requires a servlet container of any kind to run.