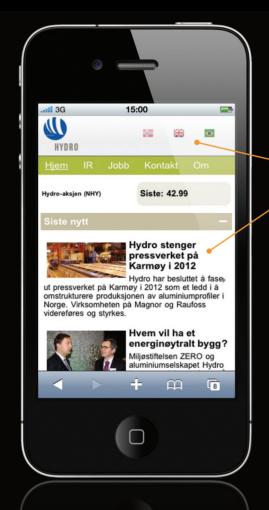

Languange support

Online feed

Integration to CMS existing system

Publish once to both web site and mobile site

Case: Norsk Hydro, Norway Partner: EpiServer (CMS) URL: http://m.hydro.com/

Norsk Hydro is a global supplier of aluminium products with operations in 40 countries. It was obvious for Hydro to include mobile in their web and online strategy.

In e.g. Brazil there are more than three times as many mobile phones than PCs, and therefore a competitive presence on mobile is important

It was decisive that the mobile solution could integrate with Hydro's existing CMS system and that they maintain the mobile site in-house.

Mobile internet and text messaging is also used by Hydro for events and conferences.