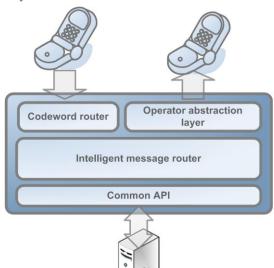

### Functionality

The messaging gateway is built as an abstraction layer on top of proprietary telecom protocols and connections handling both mobile originated- (MO) and mobile terminated (MT) messages. This enables any kind of messages, including SMS, MMS, wap-push and binary messages, to be sent (using Mobiletech Messaging Gateway) without the need to learn and adapt to different operator interfaces and protocols.

#### Systems overview

The gateway is built on well known technology with focus on scalability, performance and accessibility. The routing algorithms are configurable and extremely accurate both in terms of finding correct terminating network and codeword actions. SMPP, EMI/UCP, CIMD and more proprietary protocols are supported by default by the operator integration layer enabling plug-and-play of new connections.

# Interfaces

The gateway provides several interfaces for different usage scenarios. Common for all interfaces is flexibility, ease of use and integration, intelligence and built in features. The interfaces are available as well documented web-services and REST services. A web interface for code word management, statistics and tracing is also available. The connection and setup process is short and well defined which enables short time to market when launching new services.